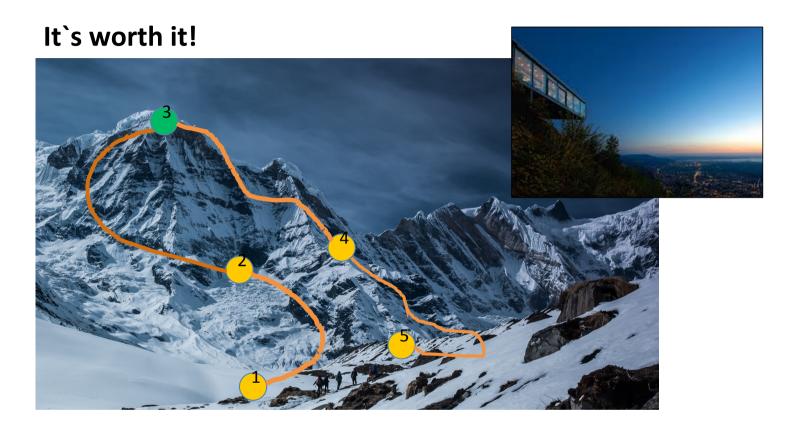

### The adventrure. Pack your bags!

- Define your "why".
- Establish ethical and moral baseline. (Team spirit)
- Enthusiasm, Never give up!

Let`s go

- Trust your team.
- Strengthen your team
- Listen and be humble.

- Define new targets.
- Strengthen team.
- Always be on the move.

# 

- Share and build.
- Sustainabil business
- Set team to continue company growth.

# <complex-block>

- Share.
- Move faster.
- Grow stronger

Let`s go

The entrepreneur unbiased retrospect!